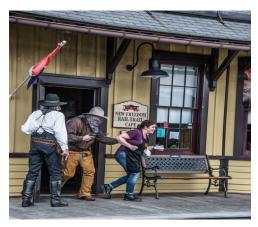

Check us out on "On Amazon Prime:

"Tales of the Wild West"

Watch for our newest movie coming in Febuary 2019

"Bill Tilghman and the Outlaws"

One-eyedhorse.com

In Maryland & Pennsylvania

Take part in an
Old West raid on the train.
We'll supply the loot, and the thrill
of yesteryear. Be aware that there
will be the sound of gunfire.

### Northern Central Railroad New Freedom, Pennsylvania

May 11th, June 15th, July 20th, August 17th 11:30 - 1:00 & 2:30

October 12th & 13th

www.steamintohistory.com

Outlawsandpeacemakers.com